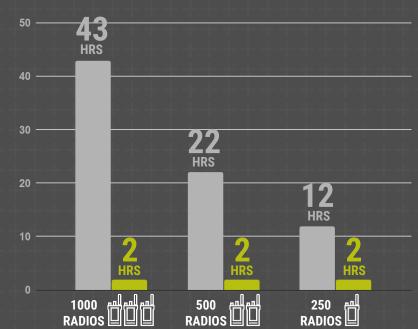

### **FAST SETUP AND UPDATES**

**UPTIME IS ON** 

Smart device setup and remote programming **dramatically reduces the time and resources** needed to provision and update your MOTOTRBO Ion fleet.

**IN-FIELD UPDATES** 

# SEAMLESS DEVICE MANAGEMENT

- RADIO PROVISIONING
- FIRMWARE / CODEPLUG UPDATES
- RADIO PERFORMANCE MONITORING
- RADIOTROUBLESHOOTING