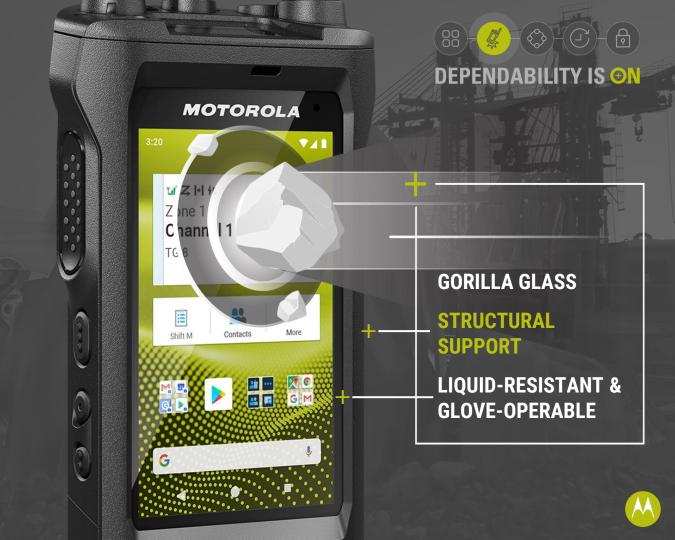

# **BUILT FOR ANY ENVIRONMENT**

Completely dust-tight and protected from immersion in water — **up to 2 metres for 2 hours.** 

DUST/WATER RESISTANT (IP68)

**DROP RESISTANT** 

## ULTRA-RUGGED TOUCHSCREEN

You can use MOTOTRBO Ion with confidence in **environments that most smartphones can't handle.** 

## **CUSTOMISABLE EXPERIENCE**

DEPENDABILITY IS ON

MOTOTRBO Ion can be adapted with accessories that are purpose-built to **make your fleet easier to use and even more capable, especially in loud environments.** 