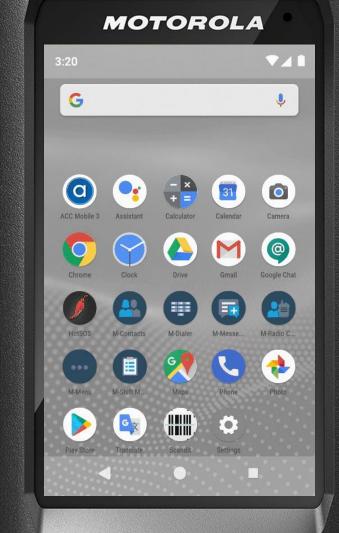

# OPEN APPLICATION ECOSYSTEM

With MOTOTRBO Ion, you can use any app in the Google Play store.

# ANDROID PLATFORM

MOTOTRBO Ion leverages Android's **intuitive and trusted user interface.** 