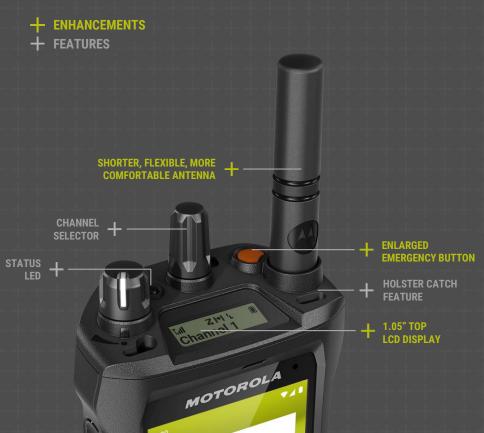

### **DESIGN FEATURES**

### **REDESIGNED ANTENNA**

DEPENDABILITY IS ON

MOTOTRBO Ion's antenna is **shorter and more flexible** than other MOTOTRBO antennas.