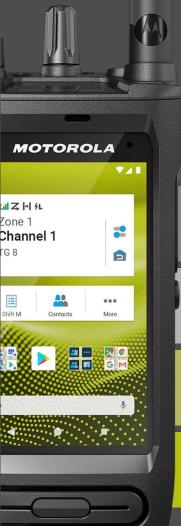

# INTUITIVE TOUCH SCREEN INTERFACE

MOTOTRBO Ion's touchscreen turns on a world of data and application capabilities.

INTUITIVE ICONS FOR SMOOTH UI

CRITICAL INFO AT A GLANCE

ACCESS TO ALL RADIO FEATURES ON THE TOUCH DEVICE