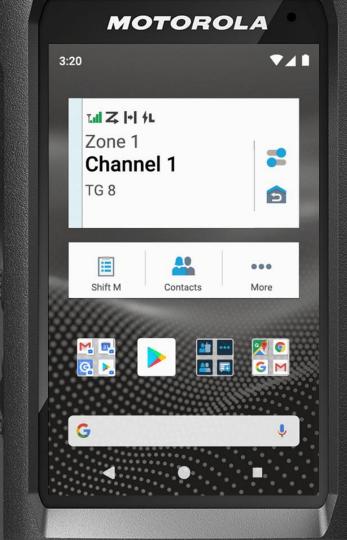

# INTUITIVE TOUCH SCREEN INTERFACE

MOTOTRBO Ion's touchscreen turns on a world of data and application capabilities.

INTUITIVE ICONS FOR SMOOTH UI

CRITICAL INFO AT A GLANCE

ACCESS TO ALL RADIO FEATURES ON THE TOUCH DEVICE

# ANDROID PLATFORM

MOTOTRBO Ion leverages Android's **intuitive and trusted user interface.** 

# OPEN APPLICATION ECOSYSTEM

With MOTOTRBO Ion, you can use any app in the Google Play store.

# FULL MULTIMEDIA CAPABILITIES

Send images and videos—and use video chat—with an integrated rear-facing camera.

(•ION

REAR-FACING CAMERA

VIDEO STREAMING / CHAT

PHOTO / VIDEO CAPTURE, SEND, VIEW