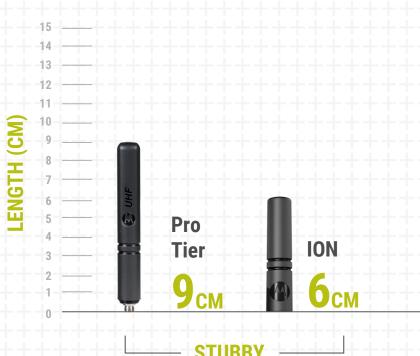

### **REDESIGNED ANTENNA**

DEPENDABILITY IS ON

MOTOTRBO Ion's antenna is **shorter and more flexible** than other MOTOTRBO antennas.