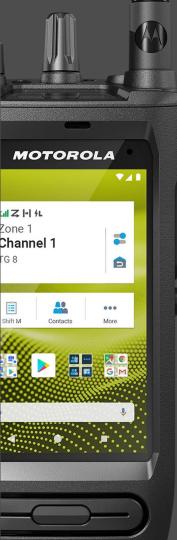

# OPEN APPLICATION ECOSYSTEM

With MOTOTRBO Ion, you can use any app in the Google Play store.

# INTUITIVE TOUCH SCREEN INTERFACE

MOTOTRBO Ion's touchscreen turns on a world of data and application capabilities.

INTUITIVE ICONS FOR SMOOTH UI

CRITICAL INFO AT A GLANCE

ACCESS TO ALL RADIO FEATURES ON THE TOUCH DEVICE