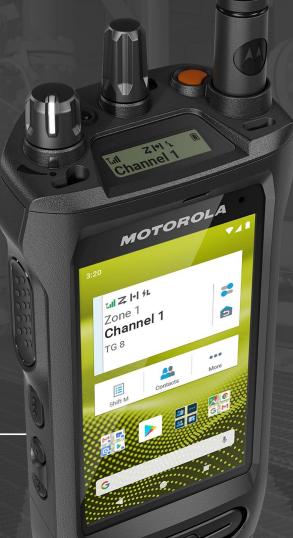

## **MOTOTRBO ION**

**CUSTOMER PRESENTATION** 

Our first businessready communication device with combined voice and broadband data capabilities.

# INTUITIVE TOUCH SCREEN INTERFACE

MOTOTRBO Ion's touchscreen turns on a world of data and application capabilities.

INTUITIVE ICONS FOR SMOOTH UI

CRITICAL INFO AT A GLANCE

ACCESS TO ALL RADIO FEATURES ON THE TOUCH DEVICE

# **BUILT FOR ANY ENVIRONMENT**

Completely dust-tight and protected from immersion in water — **up to 2 metres for 2 hours.** 

DUST/WATER RESISTANT (IP68)

**DROP RESISTANT** 

## ULTRA-RUGGED TOUCHSCREEN

You can use MOTOTRBO Ion with confidence in **environments that most smartphones can't handle.** 