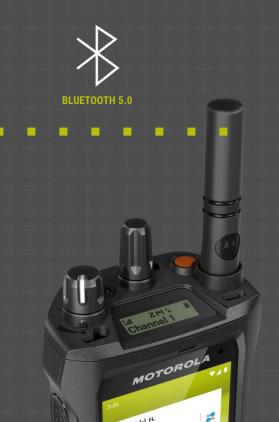

## **NETWORK CONNECTIVITY**

CONNECTIVITY IS ON

((中))

+ LONG TERM I
| EVOLUTION
| (3G/4G LTE)

BROADBAND DATA CAPABILITIES

**INSTANT PTT VOICE** 

+ BLUETOOTH 🔻

CONNECT ACCESSORIES AND DEVICES