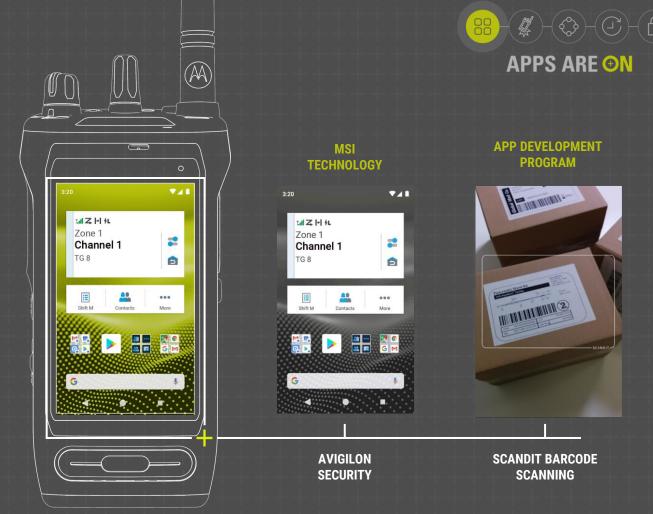

### OO APPS ARE ON

# 88 APPS ARE

# ANDROID PLATFORM

MOTOTRBO Ion leverages Android's **intuitive and trusted user interface.** 

# OPEN APPLICATION ECOSYSTEM

With MOTOTRBO Ion, you can use any app in the Google Play store.