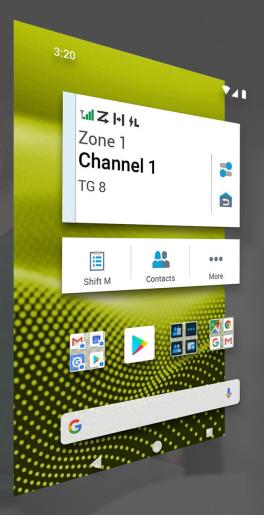

# INTUITIVE TOUCH SCREEN INTERFACE

MOTOTRBO Ion's touchscreen turns on a world of data and application capabilities.

INTUITIVE ICONS FOR SMOOTH UI

CRITICAL INFO AT A GLANCE

ACCESS TO ALL RADIO FEATURES ON THE TOUCH DEVICE