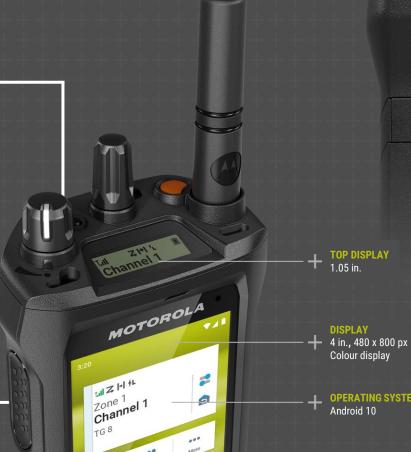

#### **OPERATING SYSTEM**

# INTUITIVE TOUCH SCREEN INTERFACE

MOTOTRBO Ion's touchscreen turns on a world of data and application capabilities.

INTUITIVE ICONS FOR SMOOTH UI

CRITICAL INFO AT A GLANCE

ACCESS TO ALL RADIO FEATURES ON THE TOUCH DEVICE