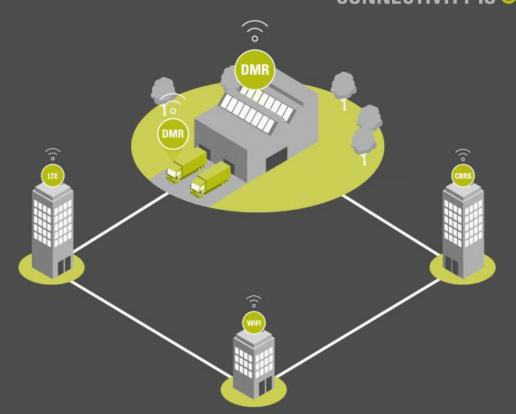

## **NETWORK CONNECTIVITY**

CONNECTIVITY IS ON

((中))

+ LONG TERM I
| EVOLUTION
| (3G/4G LTE)

BROADBAND DATA CAPABILITIES

**INSTANT PTT VOICE** 

+ BLUETOOTH 🔻

CONNECT ACCESSORIES AND DEVICES

FULLY INTEROPERABLE WITH YOUR EXISTING MOTOTRBO

INSTANT PTT VOICE AND DATA

SPEEDY DATA
AND VOICE COMMS

ENHANCED PROGRAMMING, PROVISIONING, AND UPDATING

# AUTO NETWORK SWITCH \*

VOICE COMMUNICATIONS
ACROSS NETWORKS

AUTOMATICALLY SWITCH TO BROADBAND WHEN RADIO SIGNAL FADES

AUTHENTICATION, STATUS, TALKGROUPS, AND ENCRYPTION PRESERVED