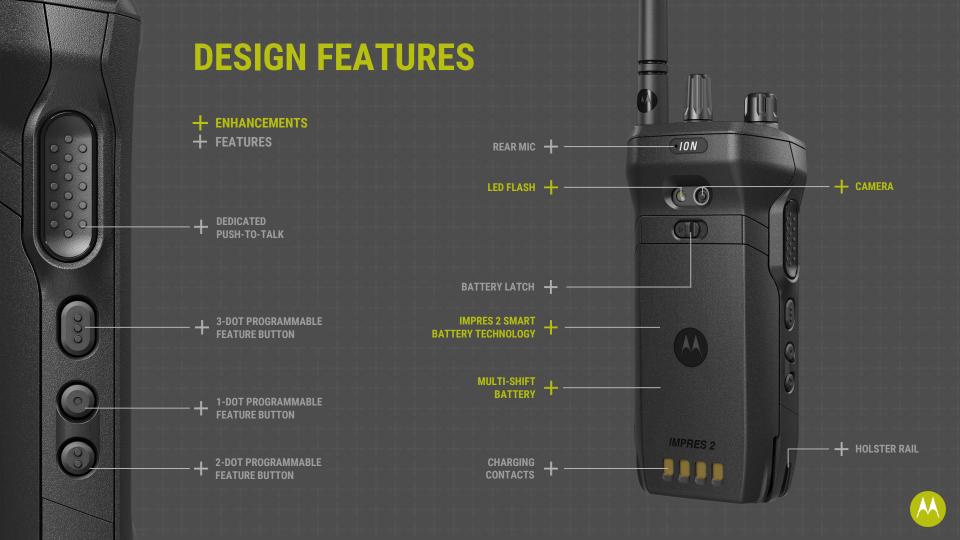

## **MOTOTRBO ION**

**CUSTOMER PRESENTATION** 







Our first businessready communication device with combined voice and broadband data capabilities.



# MOTOTRBO L(+)|

**ALWAYS** ①



## ALWAYS N **SCANNER SMART DEVICE** MOTOROLA 데지네시 **RADIO** Channel 1 **VIDEO CONSOLE VEHICLE-MOUNTED COMPUTER**



### **DESIGN FEATURES**







### **SPECIFICATIONS**

UHF (400 - 527 MHz) / Up to 1000 channels / Up to 250 zones

**FREQUENCY BANDS** 

#### **RF OUTPUT POWER**

4 W (high) / 1 W (low)

#### MEMORY

4 GB RAM

#### INTERNAL STORAGE

32 GB

#### 4G LTE

Public carrier

#### Wi-Fi

802.11a/b/g/n/ac; 2.4 GHz, 5 GHz

5.0 + LE +BR/EDR

(GPS/GLONASS/BeiDou /Galileo) and AGPS

UL TIA4950 approved

#### **INGRESS PROTECTION**

IP 68 (2 metres, 2 hours)

#### SENSOR PLATFORM

Hall-effect sensor, ambient light sensor, accelerometer, barometer, gyroscope, e-compass





·ION

#### **OPERATING SYSTEM**





## **KEY FEATURES**

### OO APPS ARE ON



### **DEPENDABILITY IS ON**



### **⇔** CONNECTIVITY IS **⊕**N

- Android platform
- Open app ecosystem
- Full multimedia capabilities
- Motorola technology ecosystem
- Intuitive to