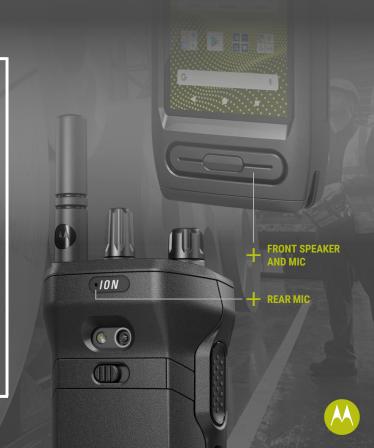

### **INDUSTRY-LEADING AUDIO**

CRYSTAL CLARITY AND POWERFUL VOLUME

ADVANCED DUAL MIC NOISE SUPPRESSION

AUTOMATIC
ACOUSTIC FEEDBACK
SUPPRESSOR

WIDE BAND
SPEAKERS AND
MICROPHONES

AUTO-ADAPTIVE WIND NOISE SUPPRESSION

### **REDESIGNED ANTENNA**

DEPENDABILITY IS ON

MOTOTRBO Ion's antenna is **shorter and more flexible** than other MOTOTRBO antennas.