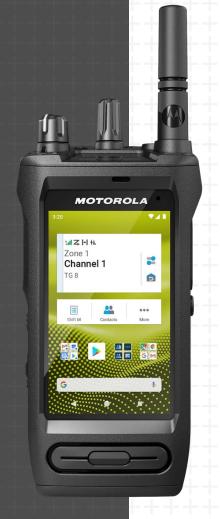

# INTUITIVE TOUCH SCREEN INTERFACE

MOTOTRBO Ion's touchscreen turns on a world of data and application capabilities.

INTUITIVE ICONS FOR SMOOTH UI

CRITICAL INFO AT A GLANCE

ACCESS TO ALL RADIO FEATURES ON THE TOUCH DEVICE