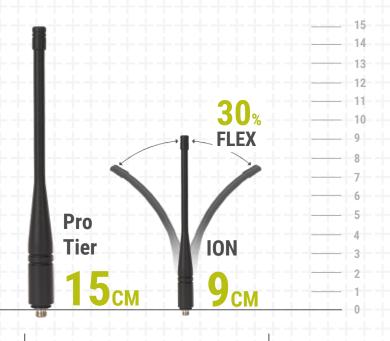

### **REDESIGNED ANTENNA**

DEPENDABILITY IS ON

MOTOTRBO Ion's antenna is **shorter and more flexible** than other MOTOTRBO antennas.