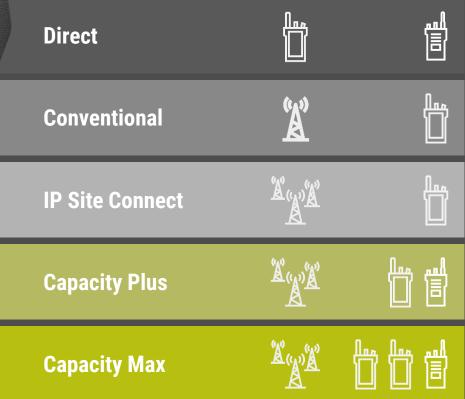

### **MOTOTRBO COMPATIBILITY**

MOTOTRBO Ion is **fully compatible with DMR Tier II and Tier III** as well as all MOTOTRBO systems.

MOTOTRBO Ion comes with Capacity Max already enabled.