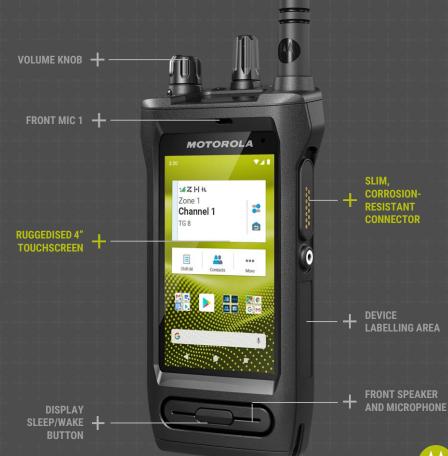

### **DESIGN FEATURES**

# INTUITIVE TOUCH SCREEN INTERFACE

MOTOTRBO Ion's touchscreen turns on a world of data and application capabilities.

INTUITIVE ICONS FOR SMOOTH UI

CRITICAL INFO AT A GLANCE

ACCESS TO ALL RADIO FEATURES ON THE TOUCH DEVICE

## ULTRA-RUGGED TOUCHSCREEN

You can use MOTOTRBO Ion with confidence in **environments that most smartphones can't handle.** 