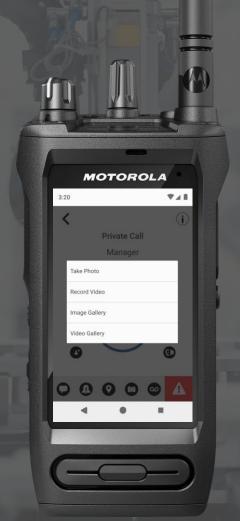

# FULL MULTIMEDIA CAPABILITIES

Send images and videos—and use video chat—with an integrated rear-facing camera.

(•ION

REAR-FACING CAMERA

VIDEO STREAMING / CHAT

PHOTO / VIDEO CAPTURE, SEND, VIEW

# INTUITIVE TOUCH SCREEN INTERFACE

MOTOTRBO Ion's touchscreen turns on a world of data and application capabilities.

INTUITIVE ICONS FOR SMOOTH UI

CRITICAL INFO AT A GLANCE

ACCESS TO ALL RADIO FEATURES ON THE TOUCH DEVICE