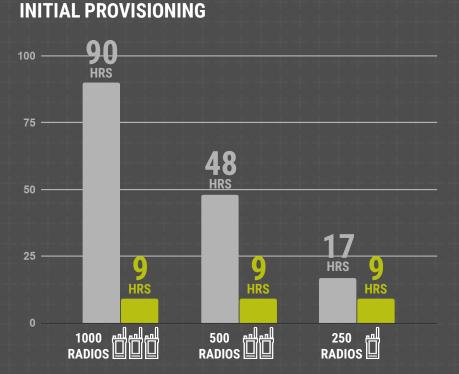

### **FAST SETUP AND UPDATES**

**UPTIME IS ON** 

Smart device setup and remote programming **dramatically reduces the time and resources** needed to provision and update your MOTOTRBO Ion fleet.

**IN-FIELD UPDATES** 